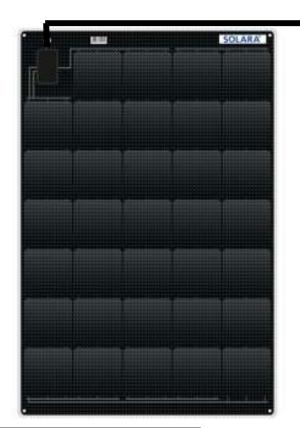

## Solara Power M Series 105Wp Semi-Flexible Panel Marine Kit Wiring Diagram

This diagram serves as an example to

show how the equipment should be

instructions should be read prior to

installation. Select Solar are unable

damage caused by cross polarity. If

there is any doubt, please contact us

wired together; manufacturer's

to accept any responsibility for

before connecting any cables.

RED = Positive
BLACK = Negative

The Cell Protector is included with all SOLARA panels (41 watt and larger). This is used to combine the 3-core cable coming from the panel and then provide a 2-cable output. This must be used in all installations; the cell protector is not suitable for outdoors so must be installed indoors.